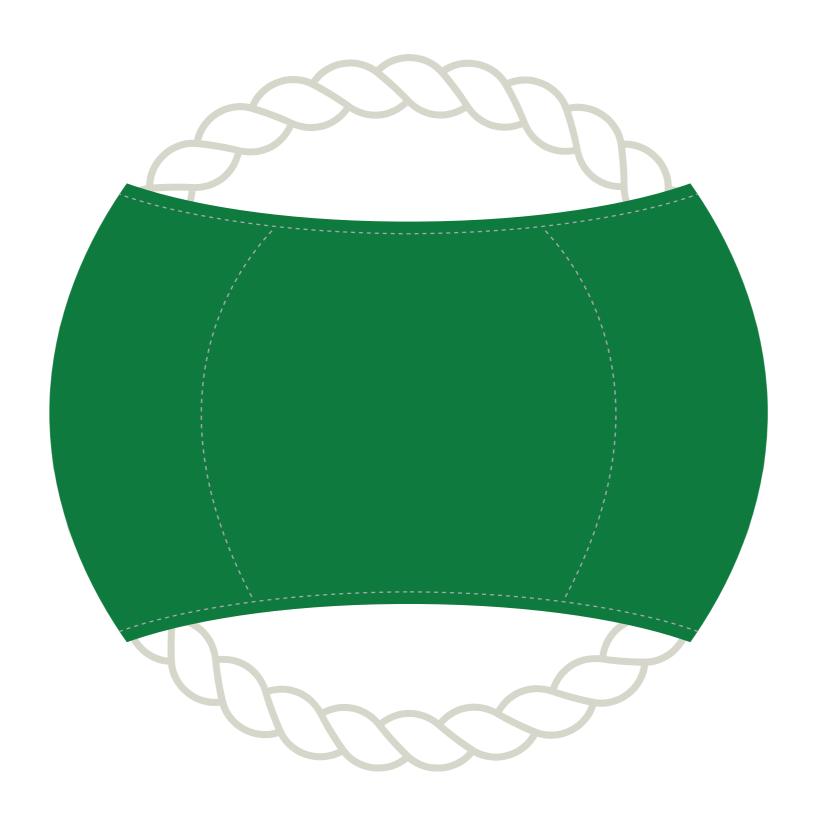

## **Product Colour**

Green

Dog Frisbee 190 mm diameter Branding Method: Silk Print